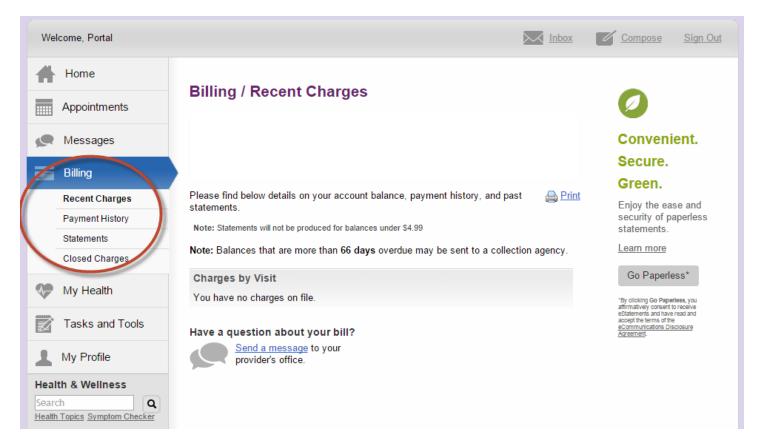

Select the Messages menu on the left side of the screen to view messages that you have received from our office as well as send new messages and view old messages that you have sent us.

Navigate to the Billing menu on the left side of the screen to make payments on recent charges as well as view past statements. You may also send us a secure message regarding any billing or statement questions you may have