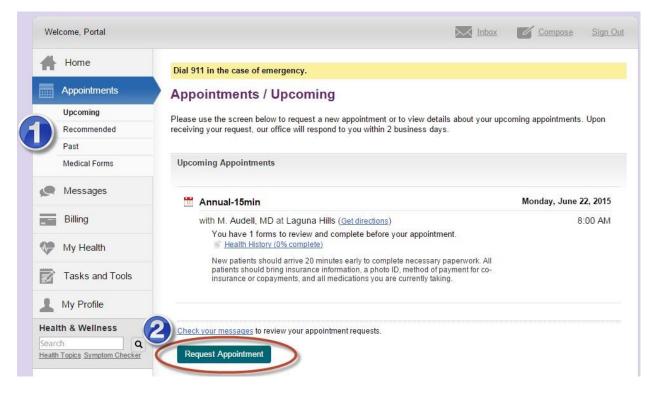

- 1. Navigate to the Appointment menu on the left side of the screen to view upcoming, recommended and past appointments with our office.
- 2. You can also request an appointment from this screen and send a message to our staff letting them know you would like to schedule a visit.