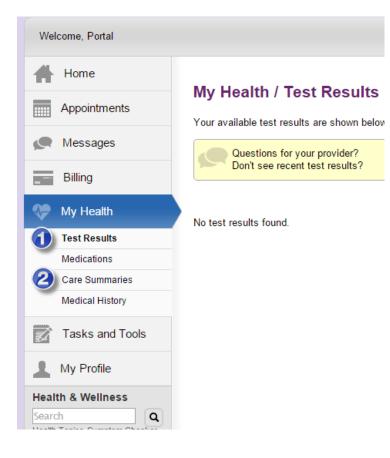

Use the My Health Menu on the left side of the screen to:

- 1. View past lab results
- 2. View patient care summaries which provide a synopsis of your past visits with your provider

| Welcome, Portal      |                                                                                      |  |  |  |  |
|----------------------|--------------------------------------------------------------------------------------|--|--|--|--|
| Home                 | Tasks and Tasks / Learning Materials                                                 |  |  |  |  |
| Appointments         | Tasks and Tools / Learning Materials<br>Your available test results are shown below. |  |  |  |  |
| Messages             | Questions for your provider?                                                         |  |  |  |  |
| Billing              | Need an appointment or prescription refill?                                          |  |  |  |  |
| My Health            | Learning Materials                                                                   |  |  |  |  |
| Tasks and Tools      | No information has been ordered.                                                     |  |  |  |  |
| Referrals            |                                                                                      |  |  |  |  |
| 2 Learning Materials |                                                                                      |  |  |  |  |
| 1 My Profile         |                                                                                      |  |  |  |  |
| Health & Wellness    |                                                                                      |  |  |  |  |