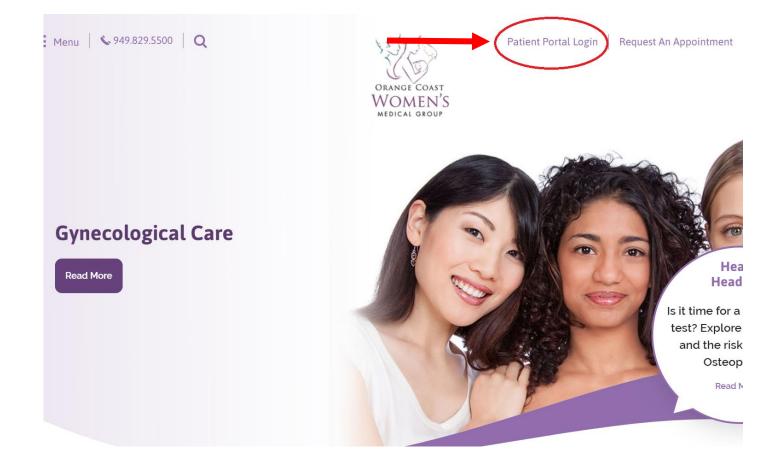

## You can access the patient portal from the Orange Coast Women's Medical Group website:

## www.OCWMG.com

|                                                                                                                                                                         | ource for health and everydd<br>nsive OBGYN Care in South Orange Coun |                 |
|-------------------------------------------------------------------------------------------------------------------------------------------------------------------------|-----------------------------------------------------------------------|-----------------|
| Dial 911 in the case of a medical e                                                                                                                                     | nergency                                                              |                 |
|                                                                                                                                                                         | to the Patient Portal<br>Your Account                                 |                 |
| Forgot your                                                                                                                                                             | ssword? Sign In                                                       |                 |
| Do you have a PIN instead of a passwor<br>Use your PIN to create a password and at<br>Don't have a Patient Portal account?<br>Sign up today to stay connected to your h | ess your account with our new, easier sign-in method                  | Í.              |
| vowered by                                                                                                                                                              | FAQ Privacy Practice V                                                | Vebsite Privacy |

- 1. Enter in your email that you have on file with our practice
- 2. Enter in your password that you created when you registered for the portal
- 3. If you have not yet registered then select the "sign up today" option at the bottom of thescreen.